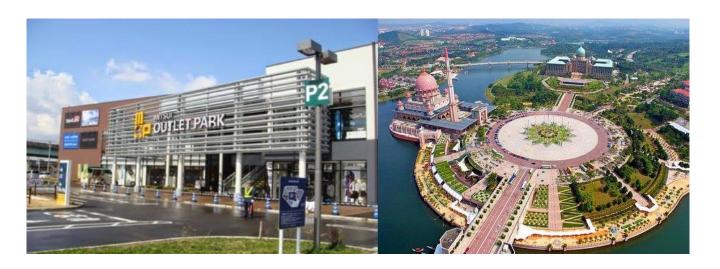

## Half Day Putrajaya & Mitsui Outlet

**Putrajaya**, Malaysia's federal administrative centre, is an intelligent city that's thoughtfully built around many green spaces. Located midway between the city centre and Kuala Lumpur International Airport, there is much here for you to explore such as majestic government offices and residences.

Mitsui Outlet Park KLIA SEPANG (MOP) is a factory outlet shopping mall located 60km from KL and 6km from KLIA and klia2. Advocating a factory outlet concept, MOP offers a myriad of upper-middle to high-end off seasoned brands and products at attractive discounts and not forgetting a Japanese Specialty Store (Japan Avenue), introducing Japanese Art, Culture, Music and Culinary Delights. Catering to a diverse group of customers, MOP also offers an array of scrumptious fare ranging from authentic Malay cuisine, oriental fare to western delights, cafes and a food court.

Tour Highlights: Photo stops Putra Mosque, Putra Square, Perdana Putra, Putra Bridge, Seri Perdana – PM residence, Mitsui Outlet Park

Note: This tour is suitable on departure date as Mitsui Outlet is located 6 km from KLIA.